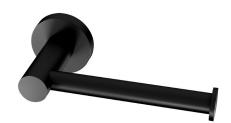

## TOILET ROLL HOLDER ROUND PLATE

PRODUCT CODE:

FINISH: WELS:

RA892 MB MATTE BLACK N/A