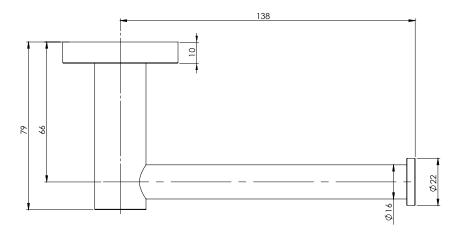

## TOILET ROLL HOLDER ROUND PLATE

PRODUCT CODE:

FINISH: WELS:

RA892 MB MATTE BLACK N/A