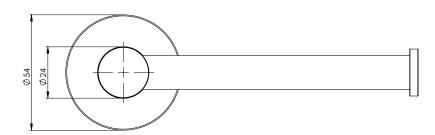

## TOILET ROLL HOLDER ROUND PLATE

PRODUCT CODE:

FINISH: WELS:

RA892 MB MATTE BLACK N/A